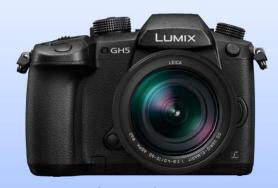

## DC-GH5

GH5 LEICA Kit (Front)

Top view

GH5 Back view

20.3MP Live MOS sensor with no Low Pass Filter for highly detailed images and improved moiré suppression.

Record 4K 10bit 4:2:2 24/25/30p video direct to SD card. Also records 4K 50/60p. Unlimited recording time in all modes.