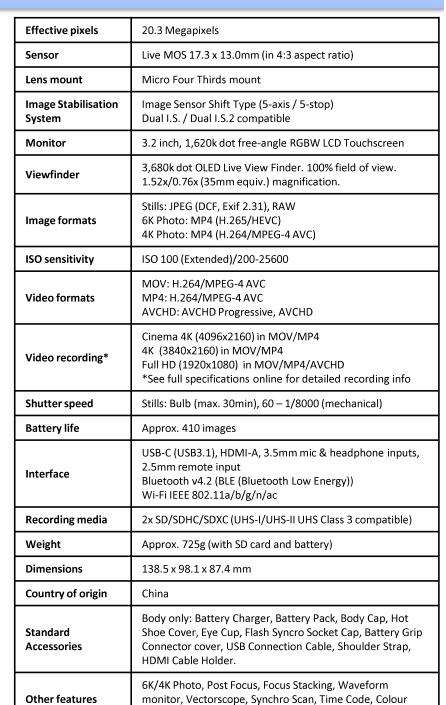

## DC-GH5

GH5 LEICA Kit (Front)

Top view

GH5 Back view

20.3MP Live MOS sensor with no Low Pass Filter for highly detailed images and improved moiré suppression.

Record 4K 10bit 4:2:2 24/25/30p video direct to SD card. Also records 4K 50/60p. Unlimited recording time in all modes.

Capture unlimited 18MP photo bursts at 30fps (or 8MP up to 60fps in 4K Photo). Pre-burst captures 1 second bursts before and after taking the shot.

Combines 5-axis Body IS with 2-axis Lens OIS for maximum stability when shooting photos and video, including all 4K modes.

Weatherproof magnesium alloy body for shooting in rugged outdoor conditions. Splash/dustproof and freezeproof to -10°C.

Pairs with smartphones via Bluetooth 4.2 low energy constant connection. Enables auto photo transfer, remote control and settings sync via Wi-Fi.

3.68 million dot OLED LVF with 0.76x mag. and 1.62 million dot 3.2" free-angle RGBW LCD touchscreen.

Dual UHS-II SD card slots – for Relay, Backup, and Allocation Recording.

Physical joystick for fine focus control and access to four customisable Fn buttons.

bars, Cinelike D/V, V-Log compatible, 20x Fn buttons.