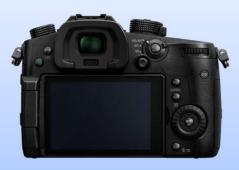

## DC-GH5

GH5 LEICA Kit (Front)

Top view

GH5 Back view

20.3MP Live MOS sensor with no Low Pass Filter for highly detailed images and improved moiré suppression.

Record 4K 10bit 4:2:2 24/25/30p video direct to SD card. Also records 4K 50/60p. Unlimited recording time in all modes.

3.68 million dot OLED LVF with 0.76x mag. and 1.62 million dot 3.2" free-angle RGBW LCD touchscreen.

Dual UHS-II SD card slots – for Relay, Backup, and Allocation Recording.

Physical joystick for fine focus control and access to four customisable Fn buttons.