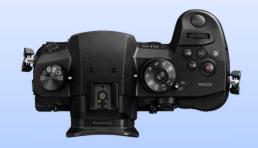

## DC-GH5

GH5 LEICA Kit (Front)

Top view

GH5 Back view

20.3MP Live MOS sensor with no Low Pass Filter for highly detailed images and improved moiré suppression.

Record 4K 10bit 4:2:2 24/25/30p video direct to SD card. Also records 4K 50/60p. Unlimited recording time in all modes.